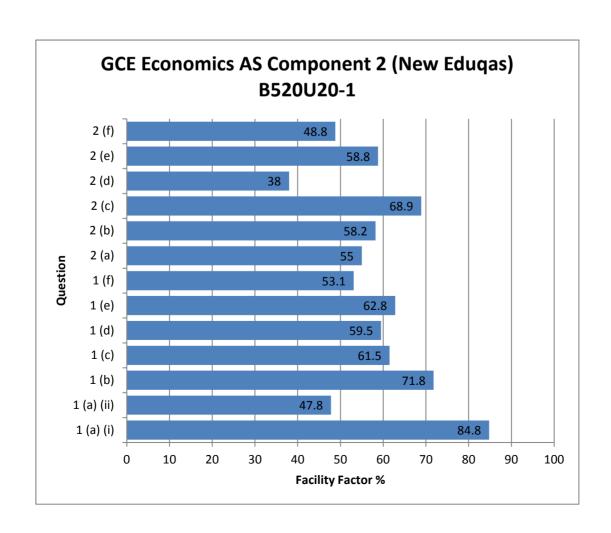

## GCE Economics AS Component 2 (New Eduqas) B520U20-1

All Candidates' performance across questions

| ?              | ?   | ?    | ?   | ?        | ?    | ?         |
|----------------|-----|------|-----|----------|------|-----------|
| Question Title | N   | Mean | S D | Max Mark | F F  | Attempt % |
| 1 (a) (i)      | 521 | 0.8  | 0.4 | 1        | 84.8 | 99.6      |
| 1 (a) (ii)     | 479 | 1    | 0.9 | 2        | 47.8 | 91.6      |
| 1 (b)          | 523 | 4.3  | 1.4 | 6        | 71.8 | 100       |
| 1 (c)          | 520 | 1.8  | 1   | 3        | 61.5 | 99.4      |
| 1 (d)          | 520 | 4.8  | 1.8 | 8        | 59.5 | 99.4      |
| 1 (e)          | 520 | 6.3  | 2.3 | 10       | 62.8 | 99.4      |
| 1 (f)          | 515 | 5.3  | 2.1 | 10       | 53.1 | 98.5      |
| 2 (a)          | 522 | 1.7  | 1.3 | 3        | 55   | 99.8      |
| 2 (b)          | 521 | 2.9  | 1.5 | 5        | 58.2 | 99.6      |
| 2 (c)          | 519 | 4.1  | 1.4 | 6        | 68.9 | 99.2      |
| 2 (d)          | 513 | 3    | 1.6 | 8        | 38   | 98.1      |
| 2 (e)          | 510 | 4.7  | 1.6 | 8        | 58.8 | 97.5      |
| 2 (f)          | 489 | 4.9  | 2.4 | 10       | 48.8 | 93.5      |